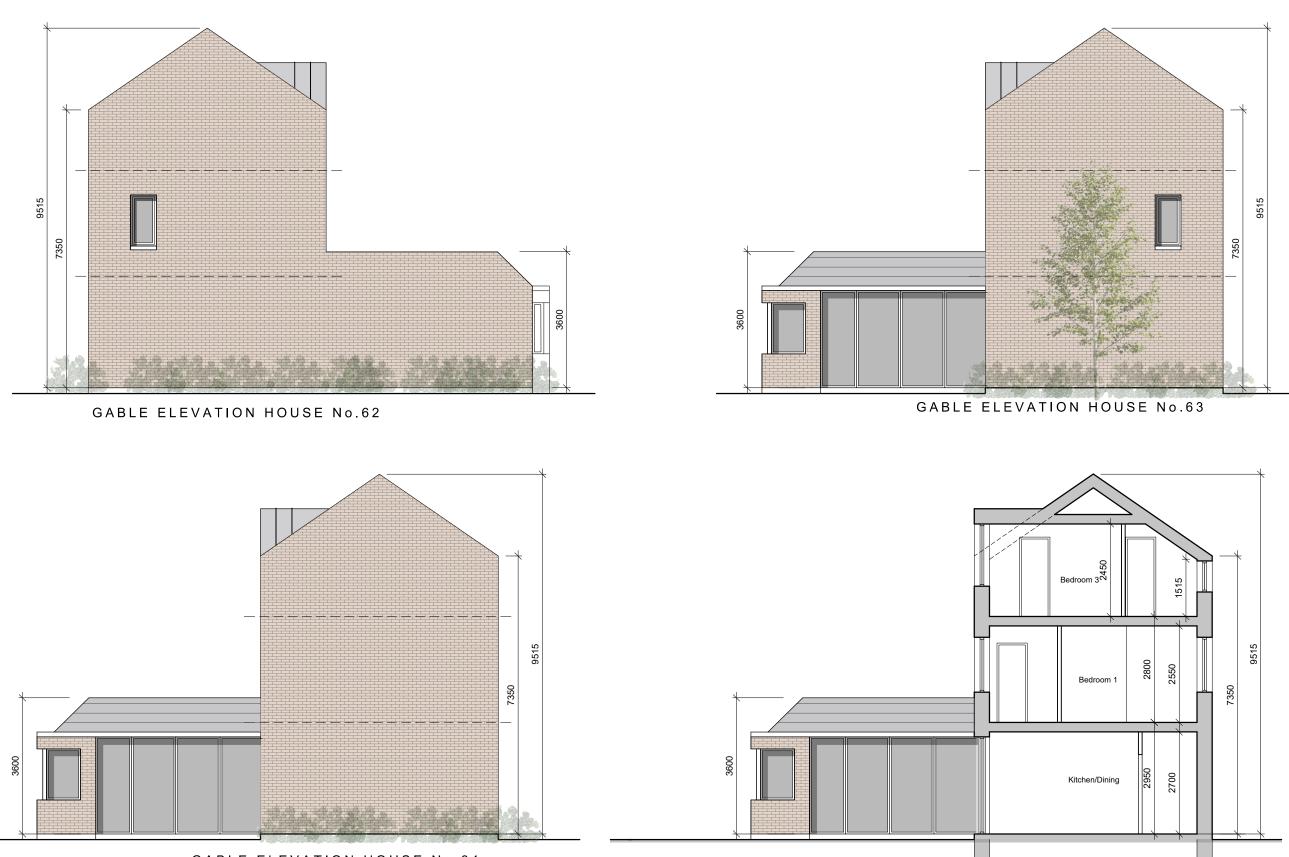

GABLE ELEVATION HOUSE No.64

SECTION A-A

| <ul> <li>C This drawing is copyright.</li> <li>1 Do not scale this drawing.</li> <li>2 Errors and omissions to be immediately notified to Architect.</li> </ul>                     |                                          |                             |
|-------------------------------------------------------------------------------------------------------------------------------------------------------------------------------------|------------------------------------------|-----------------------------|
| <ol> <li>All dimensions to be checked on site.</li> <li>To be read with relevant Engineers drawings.</li> </ol>                                                                     |                                          |                             |
| Notes:                                                                                                                                                                              |                                          |                             |
| <ol> <li>All dimensions in<br/>millimetres</li> <li>No north point shown as<br/>orientation varies. See site</li> </ol>                                                             |                                          |                             |
| <ul><li>layout plan.</li><li>3. This Housetype may be handed. See site layout</li></ul>                                                                                             |                                          |                             |
| plan.<br>4. This house also occurs as<br>a detached &<br>semi-detached type.                                                                                                        |                                          |                             |
| External Finishes:                                                                                                                                                                  |                                          |                             |
| Roof:<br>Clay or concrete tiles or slates<br>with solar thermal or<br>photovoltaic panels subject to<br>orientation and detailed design.                                            |                                          |                             |
| Walls:<br>Selected facing brick or smooth<br>painted render finish as shown.                                                                                                        |                                          |                             |
| Windows:<br>uPVC, aluminium or timber<br>framed. Timber or powder<br>coated metal panels where<br>shown.                                                                            |                                          |                             |
| Selected seamed metal to dormers.                                                                                                                                                   |                                          |                             |
| Gutters/downpipes:<br>uPVC or aluminium                                                                                                                                             |                                          |                             |
| Front Door:<br>Selected coloured composite<br>or painted timber door with<br>fanlight and/or sidelight and/or<br>glazed light in leaf                                               |                                          |                             |
| Front threshold zone:<br>Shrub and/or tree planting.<br>Foundations:<br>Refer to structural engineer's<br>report for further details on<br>structure/foundation design<br>revisions | dat                                      | e inls                      |
| description                                                                                                                                                                         | cad 1                                    | draw                        |
| HOUSE TYPE A4                                                                                                                                                                       | ref.                                     | <sup>/ing no.</sup><br>1902 |
| 4 BED                                                                                                                                                                               | E/19/1902                                | 2 P                         |
| MID TERRACE &<br>SEMI-DETACHED                                                                                                                                                      | - Auburrio                               | 110                         |
| 2.5 STOREY                                                                                                                                                                          | 1:19/1902 - Auburn/03 - Planning/House T |                             |
| SECTION & ELEVATIONS                                                                                                                                                                | Types                                    | revn.                       |
| job                                                                                                                                                                                 | sca                                      |                             |
| DEVELOPMENT AT                                                                                                                                                                      | dat                                      | -                           |
| AUBURN<br>MALAHIDE                                                                                                                                                                  | dra                                      | AR '21<br>wn<br>DL/KM       |
|                                                                                                                                                                                     | che                                      | cked                        |
| client                                                                                                                                                                              | MC                                       | ,                           |
| KINWEST LIMITED                                                                                                                                                                     |                                          |                             |
| issue                                                                                                                                                                               |                                          |                             |
| AUBURN SHD PLANNING                                                                                                                                                                 |                                          |                             |
| CONROY CROWE KELLY<br>ARCHITECTS & URBAN DESIGNERS                                                                                                                                  |                                          |                             |
| ARCHITECTS & URBAN DESIG                                                                                                                                                            |                                          |                             |